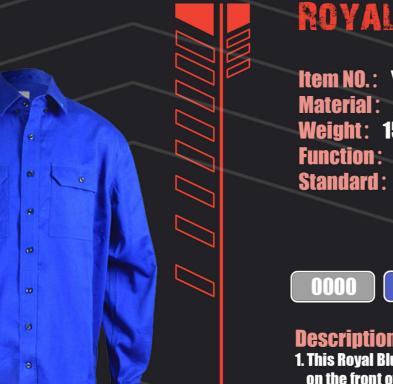

## **ROYAL BLUE MOSQUITO SHIRT**

| <b>Item NO.</b> : | YL-SH107     |              |               |
|-------------------|--------------|--------------|---------------|
| Material:         | Anti Mosq    | uito Fabri   | C             |
| Weight:           | 150gsm, 4.5  | <b>j</b> oz  |               |
| Function :        | Anti-mos     | quito Wor    | kwear         |
| Standard          |              |              | TL-8305-0331, |
|                   | Oeko-Tex Sta | andard 100 C | lass 2        |

## **Description:**

- 1. This Royal Blue Mosquito Shirt has two patch pockets with flap on the front of chest, closure with four eves button. There is loop hole for pens in the left front chest pocket, it is much convenient and practical.
- 2. Armhole with 3 stitch lines, sleeve placket rooftop, sleeve cuff closure with two four holes buttons.
- 3.Both ends of the collar closure with small four holes button, to fix the collar type and avoid awkward caused by the collar valgus.